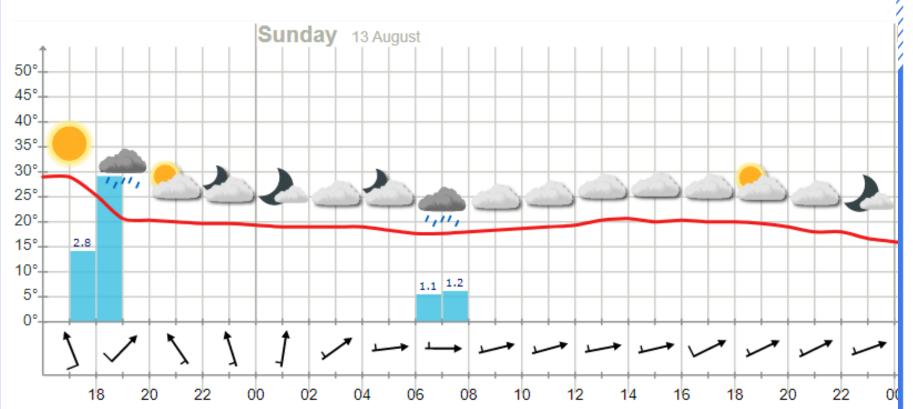

#### FIS WORLD CUP ROLLERSKI 2017 MADONA, LATVIA 11-13<sup>TH</sup> AUGUST WEATHER FORECAST

Ŕ