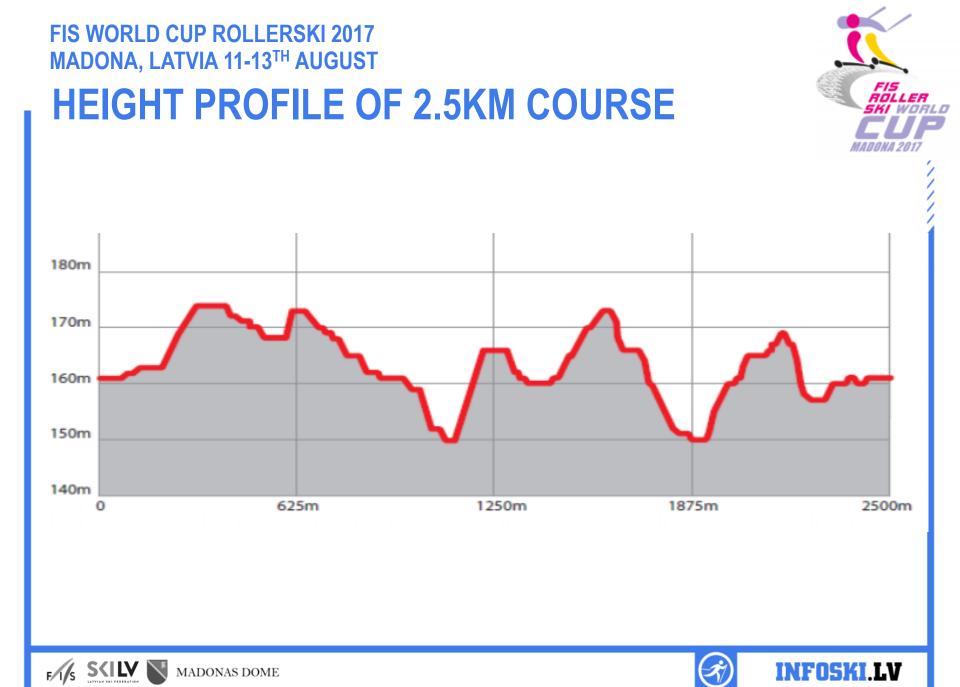

## FIS WORLD CUP ROLLERSKI 2017 MADONA, LATVIA 11-13<sup>TH</sup> AUGUST PURSUIT (F) COURSE LAYOUT