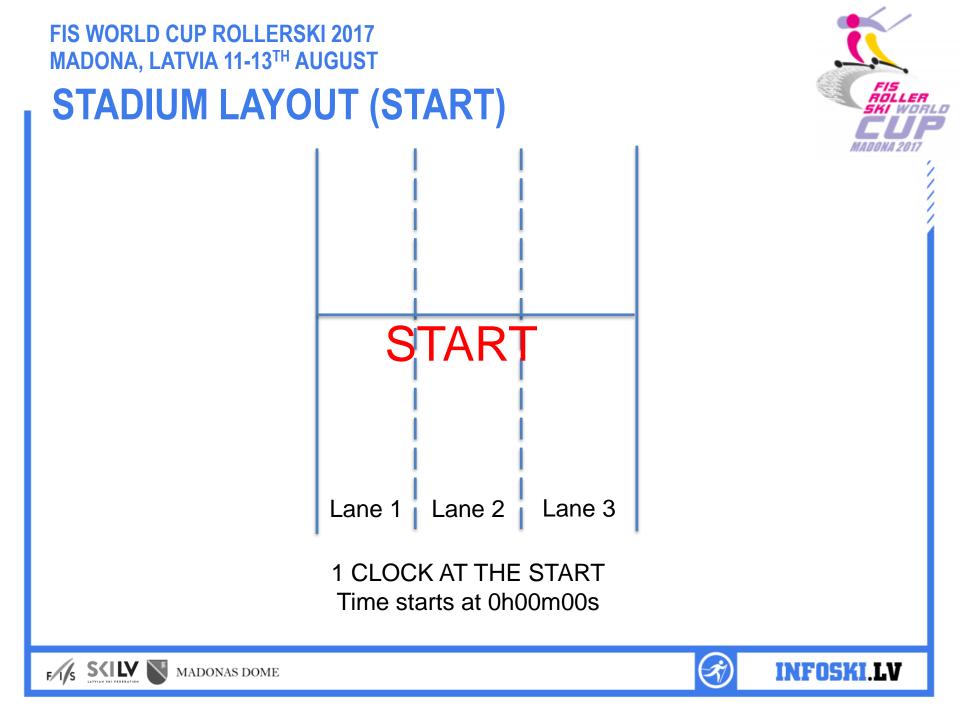

## **FIS WORLD CUP ROLLERSKI 2017** MADONA, LATVIA 11-13<sup>TH</sup> AUGUST **PURSUIT (F) COMPETITION PROGRAM** 9:00 BIB NUMBER DISTRIBUTION AT SMECERSILS RECREATION CENTER 9:30 – 9:55 WARMING UP FOR PURSUIT – JL, SL (2.5KM SMECERSILS COURSE) 10:00 PURSUIT 10KM F JUNIOR LADIES, SENIOR LADIES (4X2.5KM) FLOWER CEREMONY AFTER THE FINISH 10:30 – 10:55 WARMING UP FOR PURSUIT – JM, SM (2.5KM SMECERSILS COURSE) 11:00 PURSUIT 15KM F JUNIOR MEN, SENIOR MEN (6X2.5KM) FI OWER CEREMONY AFTER THE FINISH 12:00 OFFICIAL PRIZE GIVING CEREMONY (SMECERSILS RECREATION CENTER) **! THE TRACK IS CLOSED 5 MINUTES BEFORE THE START**

**DISCUSSION:** 

- JOINED START JM, SM
- WAVE START WHAT TIME?
- DO WE NEED OVERLAPPING?

INFOSKI I.V