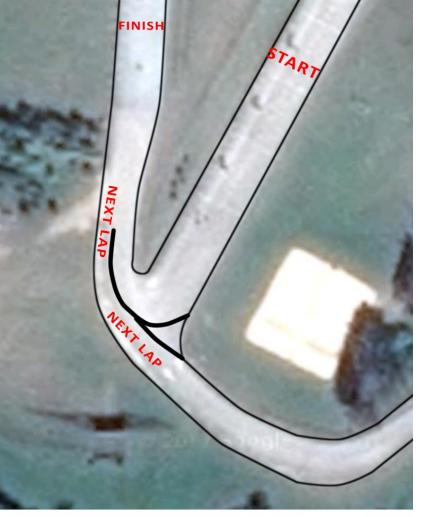

## FIS WORLD CUP ROLLERSKI 2017 MADONA, LATVIA 11-13<sup>TH</sup> AUGUST PURSUIT (F) COURSE LAYOUT