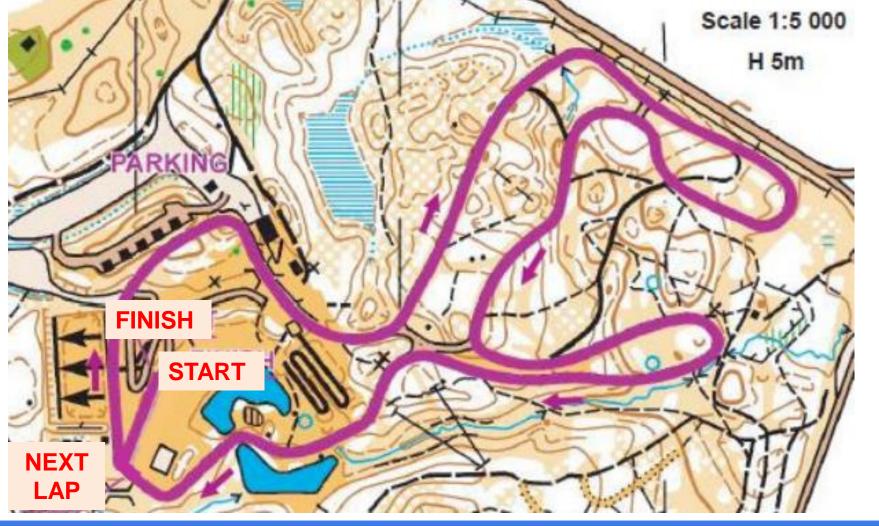

## FIS WORLD CUP ROLLERSKI 2017 MADONA, LATVIA 11-13<sup>TH</sup> AUGUST PURSUIT (F) COURSE LAYOUT