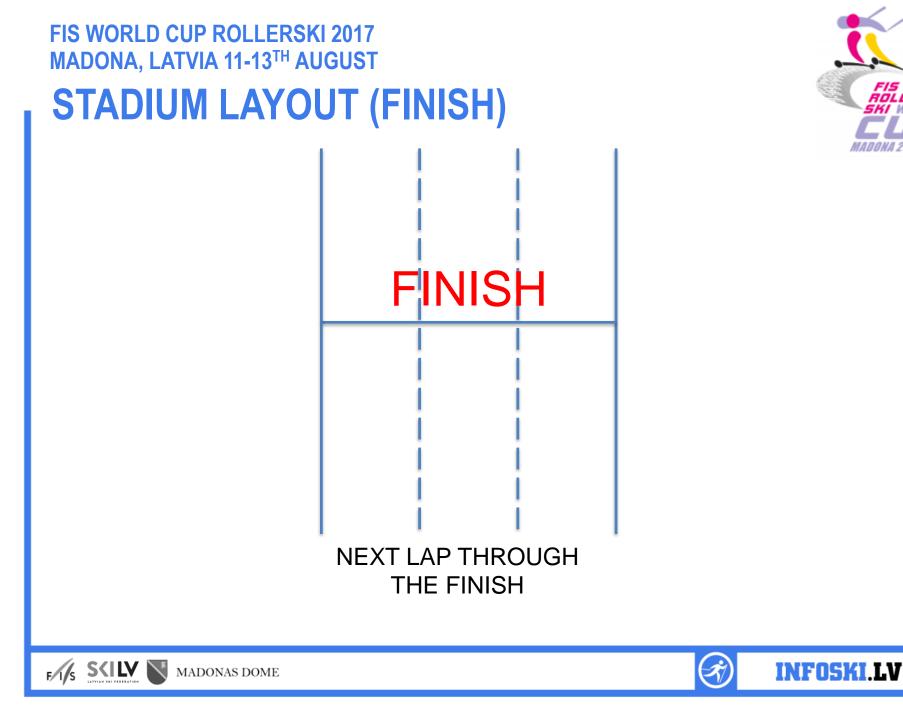

## FIS WORLD CUP ROLLERSKI 2017 MADONA, LATVIA 11-13<sup>TH</sup> AUGUST PURSUIT (F) COURSE LAYOUT