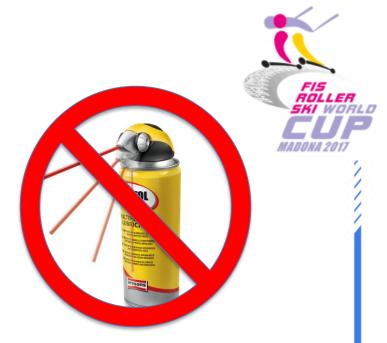

## Rollerski equipment (ICR 396.2)

- 1. Don't fix or repair given equipment!
- 2. Equipment repair during official training or before competition may be done only at the official service point provided by the organizer