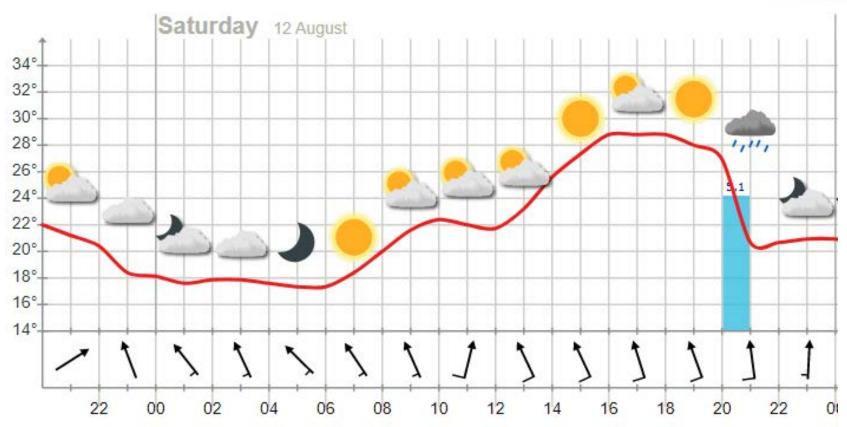

FOR PROLOGUE JL, SL (2.5KM SMECERSILS COURSE)

15:00 PROLOGUE 5KM C JUNIOR LADIES, SENIOR LADIES (2X2.5KM)

15:45 FLOWER CEREMONY JL, SL

15:45 WARMING UP FOR PROLOGUE JM, SM (2.5KM SMECERSILS COURSE)

16:15 PROLOGUE 7.5KM C JUNIOR MEN, SENIOR MEN (3X2.5KM)

17:00 FLOWER CEREMONY JM, SM

**AFTER THE FLOWER CEREMONY** - TEAM CAPTAIN'S MEETING (SMECERSILS RECREATION CENTER MAIN BUILDING)

! TRACK IS CLOSED 5 MINUTES BEFORE THE START







PROLOGUE (C) COURSE LAYOUT Scale 1:5 000 H 5m

Marked with **RED** – turning technique <u>allowed</u>
Marked with <u>Yellow</u> – Official Service Point





INFOSKI.LV

# HEIGHT PROFILE OF 2.5KM COURSE









# STADIUM LAYOUT









# FIS WORLD CUP ROLLERSKI 2017 MADONA, LATVIA 11-13<sup>TH</sup> AUGUST

# **STADIUM**









### WEATHER FORECAST









#### FIS WORLD CUP ROLLERSKI 2017 MADONA, LATVIA 11-13<sup>TH</sup> AUGUST

# **USEFUL INFORMATION**





AKTUĀLIE TŪRISMA PIEDĀVĀJUMI

KALNU SLĒPOŠANA

🗱 Šodienas laika prognoze Rīgai Temp.: 23°C ↓ Vējš: 4m/s ↓ V£L

Meklēt

- AKTUALITĀTES
- PAR LSF
- MĀCĪSIMIES SLĒPOT!
- TRASES
- SPORTA KLUBI UN SKOLAS
- INSTRUKTORI

- DISTANČU SLĒPOŠANA
- BIATLONS

Pieteikties jaunumiem

ievadiet e-pastu

- SNOVBORDS & FRĪSTAILS
- LIVE RESULTS!

KALNU SLĒPOŠANA DISTANČU SLĒPOŠANA BIATLONS SNOVBORDS & FRĪSTAILS

- 13 AUGUST MADONA

Baltic Cup







**INFOSKI.LV** 



# INFORMATION FROM FIS TD









#### Classic rollerski technique (ICR 310.2.2)

Classical technique includes the diagonal techniques, the double poling techniques and turning techniques.

Turning techniques comprise steps with the i