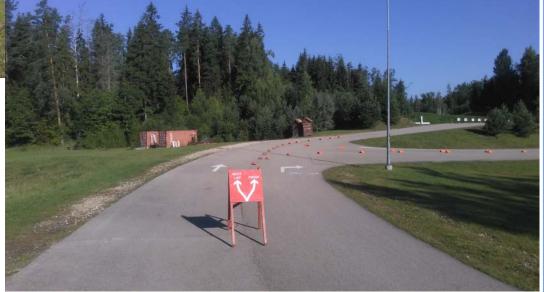

PROLOGUE (C) COURSE LAYOUT Scale 1:5 000 H 5m

Marked with **RED** – turning technique <u>allowed</u>
Marked with <u>Yellow</u> – Official Service Point

INFOSKI.LV

#### Classic rollerski technique (ICR 310.2.2)

Classical technique includes the diagonal techniques, the double poling techniques and turning techniques.

Turning techniques comprise steps with the inner ski and pushes with the outer ski in order to change skiing direction.

Turning technique with pushes is only allowed in marked zones, or when overtaking other competitors. Single or double skating is not allowed.

Sanctions for the violation of the classical technique rules can be given by a unanimous decision of two jury members (including TD) without video evidence and a hearing from the athlete. For classical technique violations ICR 224.7 does not apply.