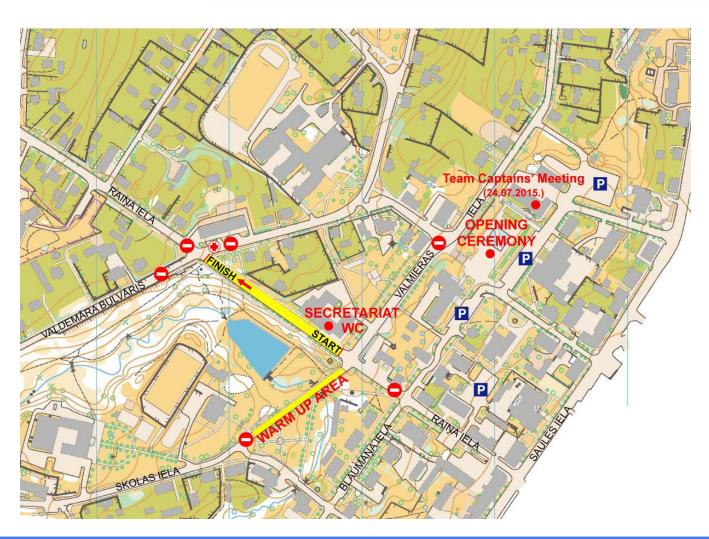

### **COMPETITION PROGRAM FOR SATURDAY**

09:30-11:30 OFFICIAL TRAINING FOR PURSUIT (JL, JM, SL, SM) 2.5KM SMECERSILS COURSE

14:00 – 16:30 BIBS DISTRIBUTION AT THE RACE OFFICE (MAIN BUILDING NEAR THE TRACK)

14:30 WARMING UP FOR PROLOGUE JL, SL (2.5KM SMECERSILS COURSE)

15:00 PROLOGUE 5KM C JUNIOR LADIES, SENIOR LADIES (2X2.5KM)

15:45 FLOWER CEREMONY JL, SL

15:45 WARMING UP FOR PROLOGUE JM, SM (2.5KM SMECERSILS COURSE)

16:15 PROLOGUE 7.5KM C JUNIOR MEN, SENIOR MEN (3X2.5KM)

17:00 FLOWER CEREMONY JM, SM

**AFTER THE FLOWER CEREMONY** - TEAM CAPTAIN'S MEETING (SMECERSILS RECREATION CENTER MAIN BUILDING)

! TRACK IS CLOSED 5 MINUTES BEFORE THE START

PROLOGUE (C) COURSE LAYOUT Scale 1:5 000 H 5m

Marked with **RED** – turning technique <u>allowed</u>
Marked with <u>Yellow</u> – Official Service Point

INFOSKI.LV

# HEIGHT PROFILE OF 2.5KM COURSE

# STADIUM LAYOUT

# **STADIUM**