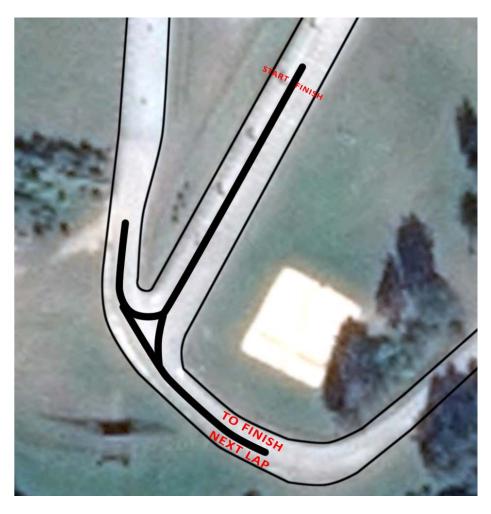

2.5KM SMECERSILS COURSE

14:00 – 16:30 BIBS DISTRIBUTION AT THE RACE OFFICE (MAIN BUILDING NEAR THE TRACK)

14:30 WARMING UP FOR PROLOGUE JL, SL (2.5KM SMECERSILS COURSE)

15:00 PROLOGUE 5KM C JUNIOR LADIES, SENIOR LADIES (2X2.5KM)

15:45 FLOWER CEREMONY JL, SL

15:45 WARMING UP FOR PROLOGUE JM, SM (2.5KM SMECERSILS COURSE)

16:15 PROLOGUE 7.5KM C JUNIOR MEN, SENIOR MEN (3X2.5KM)

17:00 FLOWER CEREMONY JM, SM

**AFTER THE FLOWER CEREMONY** - TEAM CAPTAIN'S MEETING (SMECERSILS RECREATION CENTER MAIN BUILDING)

! TRACK IS CLOSED 5 MINUTES BEFORE THE START







PROLOGUE (C) COURSE LAYOUT Scale 1:5 000 H 5m

Marked with **RED** – turning technique <u>allowed</u>
Marked with <u>Yellow</u> – Official Service Point





INFOSKI.LV

# HEIGHT PROFILE OF 2.5KM COURSE









# STADIUM LAYOUT









# FIS WORLD CUP ROLLERSKI 2017 MADONA, LATVIA 11-13<sup>TH</sup> AUGUST

# **STADIUM**









### WEATHER FORECAST









#### FIS WORLD CUP ROLLERSKI 2017 MADONA, LATVIA 11-13<sup>TH</sup> AUGUST

# **USEFUL INFORMATION**





AKTUĀLIE TŪRISMA PIEDĀVĀJUMI

KALNU SLĒPOŠANA

🗱 Šodienas laika prognoze Rīgai Temp.: 23°C ↓ Vējš: 4m/s ↓ V£L

Meklēt

- AKTUALITĀTES
- PAR LSF
- MĀCĪSIMIES SLĒPOT!
- TRASES
- SPORTA KLUBI UN SKOLAS
- INSTRUKTORI

- DISTANČU SLĒPOŠANA
- BIATLONS

Pieteikties jaunumiem

ievadiet e-pastu

- SNOVBORDS & FRĪSTAILS
- LIVE RESULTS!

KALNU SLĒPOŠANA DISTANČU SLĒPOŠANA BIATLONS SNOVBORDS & FRĪSTAILS

- 13 AUGUST MADONA

Baltic Cup







**INFOSKI.LV** 



# INFORMATION FROM FIS TD









#### Classic rollerski technique (ICR 310.2.2)

Classical technique includ