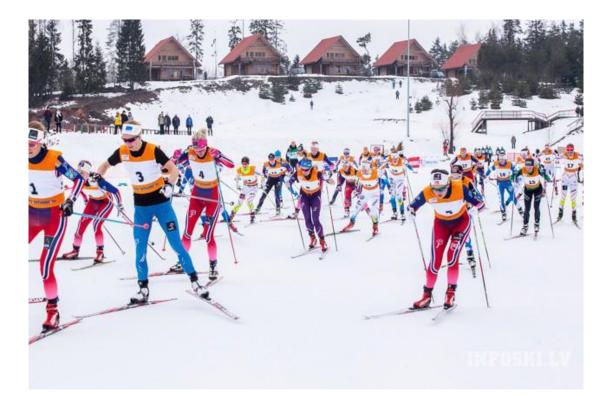

# **ROLL CALL**

- Belarus
- Bulgary
- Estonia
- Finland
- Japan

- Latvia
- Lithuania
- Norway
- Sweden
- United States of America

INFOSKI LV

FIS

# **CHECKING ENTRIES FOR THE SPRINT**

- Belarus (6 athletes)
- Bulgary (6 athletes)
- Estonia (20 athletes)
- Finland (30 athletes)
- Japan (1 athlete)

- Latvia (21 athletes)
- Lithuania (10 athletes)
- Norway (117 athletes)
- Sweden (36 athletes)
- USA (2 athletes)
- Totally (249 athletes)