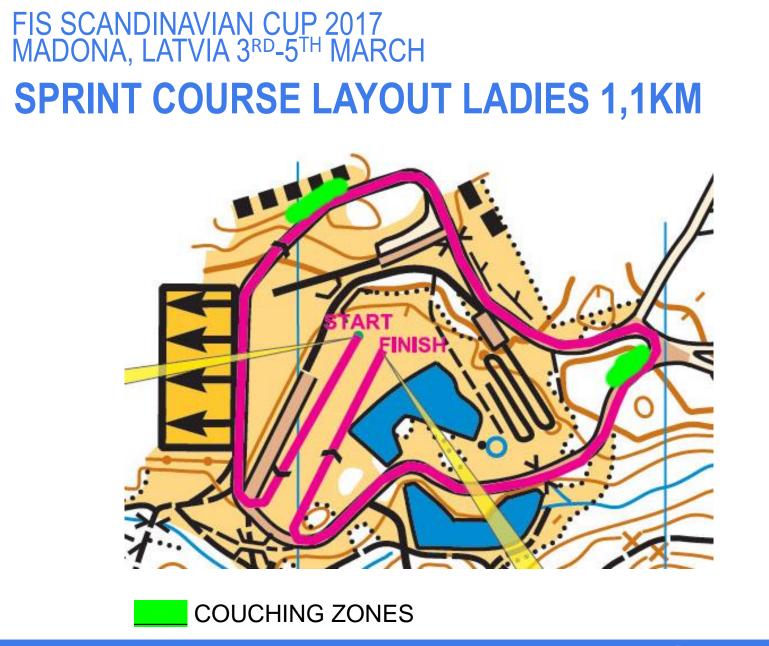

| FIS SCANDINAVIAN CUP 2017<br>MADONA, LATVIA 3 <sup>RD</sup> -5 <sup>TH</sup> MARCH |               |                                  |                            |  |  |  |
|------------------------------------------------------------------------------------|---------------|----------------------------------|----------------------------|--|--|--|
|                                                                                    | SPRINT        | <b>COMPETITION PROGR</b>         | AM F/I/S°                  |  |  |  |
|                                                                                    | 8.30 - 15.00  | RACE OFFICE OPENING HOURS        | SKI CENTER "SMECERES SILS" |  |  |  |
|                                                                                    | 10.40         | OPENING CEREMONY                 | SKI STADIUM                |  |  |  |
|                                                                                    | 11.00         | SPRINT QUALIFICATION LADIES      | 1,1 KM F TRACK             |  |  |  |
|                                                                                    | 11.30         | SPRINT QUALIFICATION MEN         | 1,7 KM F TRACK             |  |  |  |
|                                                                                    | 13.00         | 1/4 FINALS, 1/2 FINALS, FINALS   |                            |  |  |  |
|                                                                                    | 14.50         | PRIZE GIVING CEREMONY            | SKI STADIUM                |  |  |  |
|                                                                                    | 16.00 - 18.00 | OFFICIAL TRAINING FOR INTERVAL C | 2,5 KM C TRACK             |  |  |  |
|                                                                                    | 18.00         | TEAM CAPTAINS MEETING            | SKI CENTER "SMECERES SILS" |  |  |  |
|                                                                                    |               |                                  |                            |  |  |  |