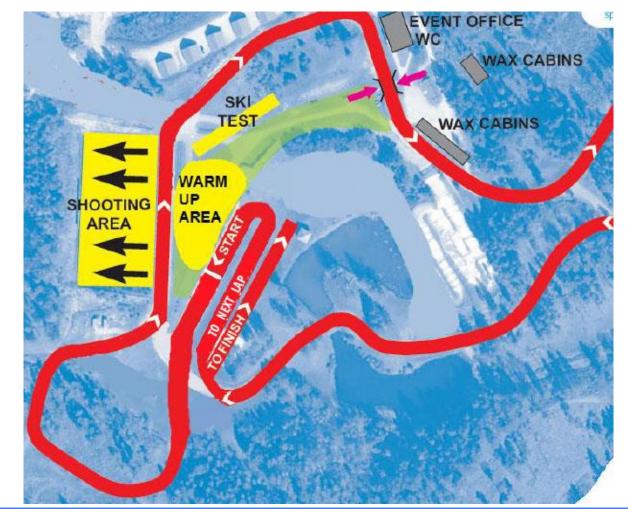

## **STADIUM LAYOUT 2,5 KM C OFFICIAL TRAINING**

MADONAS DOME

**INFOSKI.LV** 

FIS SCANDINAVIAN CUP 2017 MADONA, LATVIA  $3^{\text{RD}}-5^{\text{TH}}$  MARCH