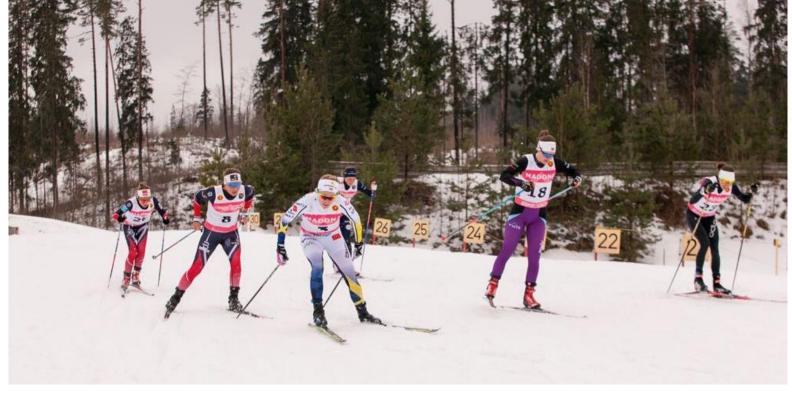

#### SPRINT COMPETITION PROGRAM

DACE DEFICE ODENING HOLIDS

| F I/S° |
|--------|
|        |

| 0.30 - 13.00  | RACE OFFICE OPENING HOURS        | SKI CENTER SWIEGERES SILS |
|---------------|----------------------------------|---------------------------|
| 9:40          | OPENING CEREMONY                 | SKI STADIUM               |
| 10:00         | SPRINT QUALIFICATION LADIES      | 1,1 KM F TRACK            |
| 10:30         | SPRINT QUALIFICATION MEN         | 1,8 KM F TRACK            |
| 11:30         | 1/4 FINALS, 1/2 FINALS, FINALS   |                           |
| 13:00         | PRIZE GIVING CEREMONY            | SKI STADIUM               |
| 16:00 – 17:00 | OFFICIAL TRAINING FOR INTERVAL C | 5 KM C TRACK              |

#### TIME TABLE FOR SPRINT FINALS

```
11:30
          1/4 FINAL (L) HEAT 1
          1/4 FINAL (L) HEAT 2
11:35
          1/4 FINAL (L) HEAT 3
11:40
11:45
          1/4 FINAL (L) HEAT 4
          1/4 FINAL (L) HEAT 5
11:50
                                11:55
                                          1/4 FINAL (M) HEAT 1
                                12:00
                                          1/4 FINAL (M) HEAT 2
                                          1/4 FINAL (M) HEAT 3
                               12:05
                                          1/4 FINAL (M) HEAT 4
                               12:10
                                          1/4 FINAL (M) HEAT 5
                                12:15
          1/2 FINAL (L) HEAT 1
12:20
          1/2 FINAL (L) HEAT 2
12:25
                                12:30
                                          ½ FINAL (M) HEAT 1
                                          \frac{1}{2} FINAL (M) HEAT 2
                                12:35
12:45
          FINAL (L)
```