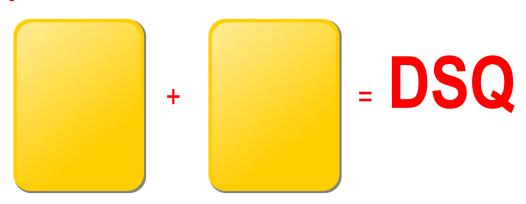

#### Written reprimanded athletes

In stage events, the Jury can decide to substitute a DSQ with a 3 minutes time penalty (see ICR art. 352.2.4).