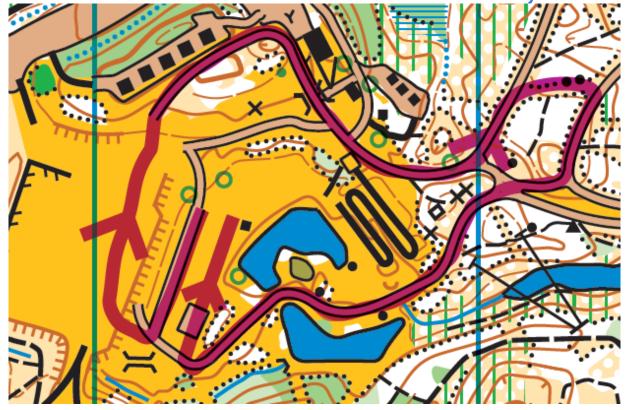

## **SPRINT COURSE LAYOUT LADIES 1,2 KM**

NO COUCHING ZONE AT THE STADIUM

### **SPRINT COURSE LAYOUT MEN 1,8KM**

NO COUCHING ZONE AT THE STADIUM

**INFOSKI.LV** 