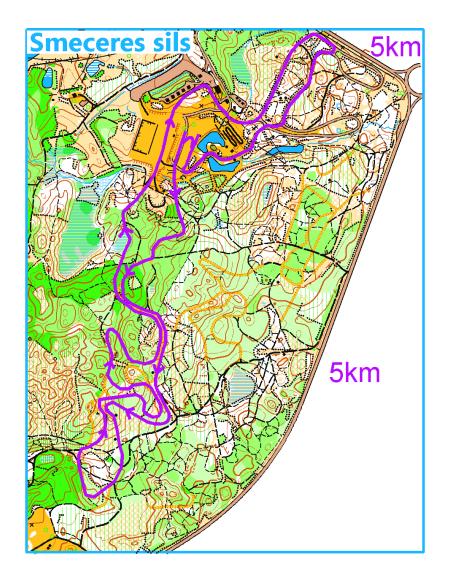

## **SPRINT COURSE LAYOUT LADIES 1,2 KM**

NO COUCHING ZONE AT THE STADIUM

### **SPRINT COURSE LAYOUT MEN 1,8KM**

NO COUCHING ZONE AT THE STADIUM

**INFOSKI.LV** 