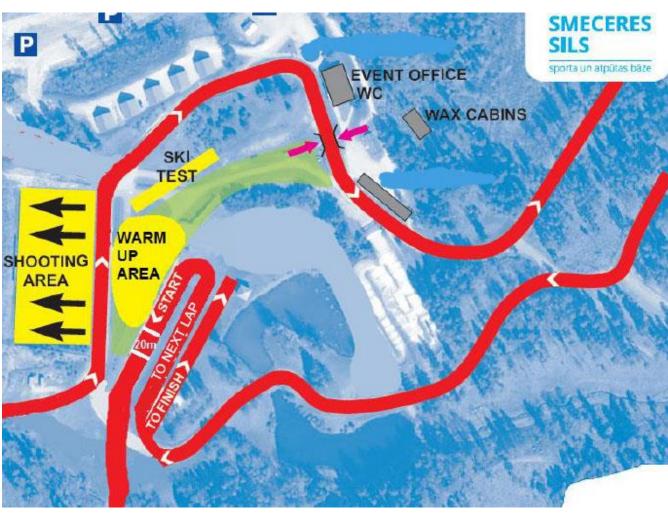

#### STADIUM LAYOUT PURSUIT F

#### **BIBS DISTRIBUTION**

Competition bibs will be distributed

- at Smecersils recreation center main building (race office) from
  8:30 AM
- 2. Transponders are distributed in the starting area before the race

## STARTING PROCEDURE

3 Starting Lanes

1 Starting Clock – adjusted that the first starts on 00:00:00

09:30 Women 10km Race (wave at 00:03:00)

11:00 First Men 15km Race (wave at 00:04:00)