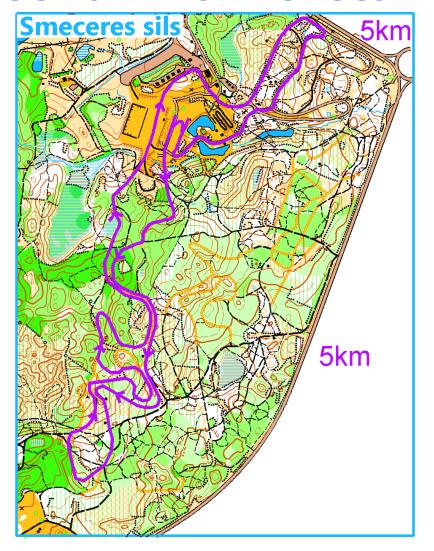

022

CHIEF OF COURSE: ARTIS DĀVIS

OFFICIAL SPEAKER: IVARS BĀCIS

**COMPETITION JURY:** 

FIS TD: ARNE TILK (EST)

CHIEF OF COMPETITION: GUNĀRS IKAUNIEKS (LAT)

NATIONAL TD ASSISTANT: JĀNIS PUIDA (LAT)





## **CHECKING ENTRIES FOR THE SPRINT**





### PURSUIT F COMPETITION PROGRAM



| 8:30 - 14:30 | RACE OFFICE OPENING HOURS | SKI CENTER "SMECERES SILS" |
|--------------|---------------------------|----------------------------|
|--------------|---------------------------|----------------------------|

7:30 – 9:20 TRACK IS OPEN

9:30 WOMEN 10 KM PURSUIT F 5 KM F TRACK

10:45 PRIZE GIVING CEREMONY WOMEN SKI STADIUM

AFTER THE LAST LADY THE TRACK IS OPEN TO 10:50

11:00 MEN 15 KM PURSUIT F 5 KM F TRACK

12:30 PRIZE GIVING CEREMONY MEN SKI STADIUM



# **COURSE LAYOUT 5KM FOR PURSUIT F**











#### STADIUM LAYOUT PURSUIT F







# **WEATHER FORECAST**





Grooming at 6:00 (snow cutter won't be used)

Track closed from 5:00 To 7:00 in the morning







#### **BIBS DISTRIBUTION**

Competition bibs will be distributed

- at Smecersils recreation center main building (race office) from
  8:30 AM
- 2. Transponders are distributed in the starting area before the race







## STARTING PROCEDURE

3 Starting Lanes

1 Starting Clock – adjusted that the first starts on 00:00:00

09:30 Women 10km Race (wave at 00:03:00)

11:00 First Men 15km Race (wave at 00:04:00)





# FIND start list, results, TCM slides, live timing at WWW.SMECERESSILS.LV











# **INFORMATION FROM FIS TD**







FIS SCILY

MADONAS DOME



# SANCTIONED ATHLETES ON INTERVAL C

| 3421845 | <b>GUNNULF