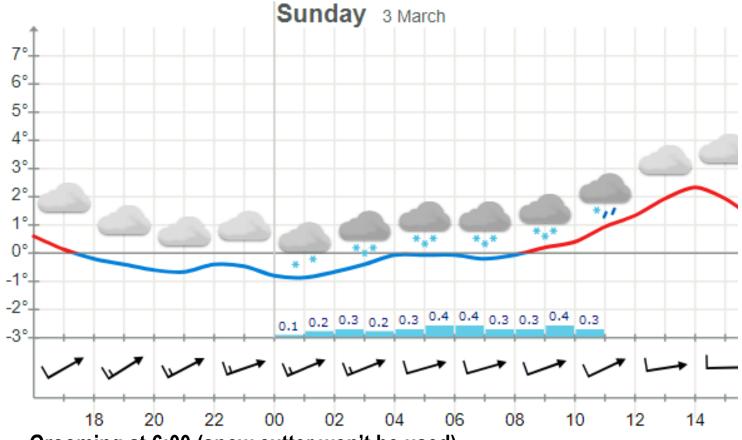

# **WEATHER FORECAST**

Grooming at 6:00 (snow cutter won't be used)

Track closed from 5:00 To 7:00 in the morning