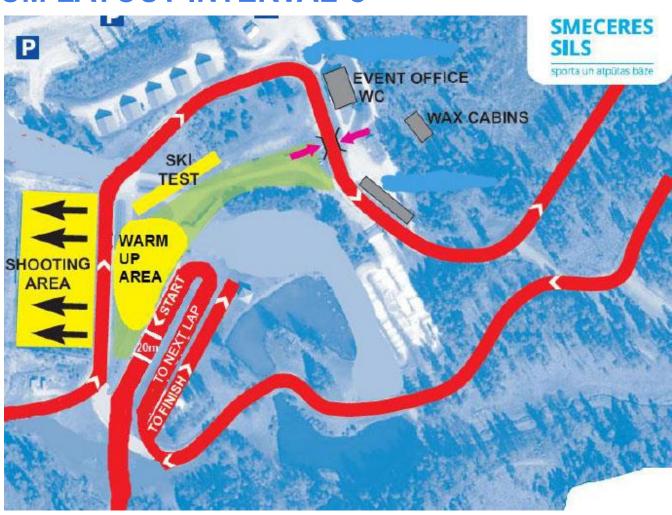

-----|--------------|---------------------------|----------------------------|
|------------------------------------------------------------------|--------------|---------------------------|----------------------------|

9:50 TRACK IS CLOSED FOR THE RACE 5 KM C TRACK

10:00 WOMEN 5 KM INDIVIDUAL C 5 KM C TRACK

11:15 PRIZE GIVING CEREMONY SKI STADIUM

**AFTER THE LAST LADIE THE TRACK IS OPENED UNTIL 11.20** 

11:30 MEN 10 KM INDIVIDUAL C 5 KM C TRACK

13:00 PRIZE GIVING CEREMONY SKI STADIUM

15:00 – 17:00 OFFICIAL TRAINING FOR PURSUIT F 5 KM F TRACK

17:00 – 19:00 RACE OFFICE OPENING HOURS SKI CENTER "SMECERES SILS"

18:00 TEAM CAPTAINS MEETING PURSUIT SKI CENTER "SMECERES SILS"



#### **COURSE LAYOUT 5KM INTERVAL C**



No couching at the stadium







#### STADIUM LAYOUT INTERVAL C







#### **WEATHER FORECAST**





Grooming at around 21:00 to 22:00

Track closed from 21:00 to 6:00 in the morning









#### **BIBS DISTRIBUTION**

Competition bibs will be distributed

- at Smecersils recreation center main building (race office) from
  8:30 AM
- 2. Transponders are distributed in the starting area before the race





## F I/S°

#### Athletes with active 1 written reprimand

| 3501577 ANDERSSON  | Fredrik           | SWE |
|--------------------|-------------------|-----|
| 3422841 AURLAND    | Joachim           | NOR |
| 3550207 BISENIEKS  | Ilvars            | LAT |
| 3390258 DREMLJUGA  | Karl Sebastian    | EST |
| 3422263 KVAALE     | Gaute             | NOR |
| 3422651 KVISLE     | Erland            | NOR |
| 3423370 MOEN       | Vebjoern          | NOR |
| 342