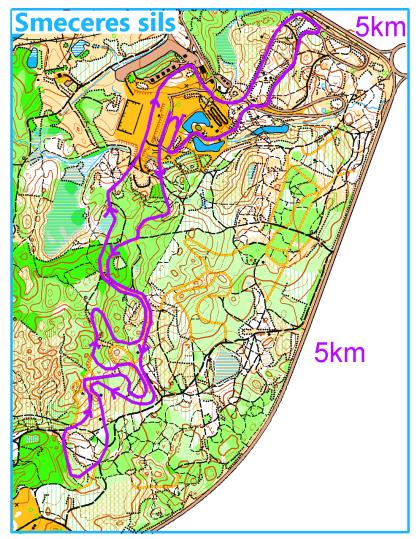

SILS" |
|------------------------------------------------------------------|--------------|---------------------------|----------------------------|
|------------------------------------------------------------------|--------------|---------------------------|----------------------------|

9:50 TRACK IS CLOSED FOR THE RACE 5 KM C TRACK

10:00 WOMEN 5 KM INDIVIDUAL C 5 KM C TRACK

11:15 PRIZE GIVING CEREMONY SKI STADIUM

**AFTER THE LAST LADIE THE TRACK IS OPENED UNTIL 11.20** 

11:30 MEN 10 KM INDIVIDUAL C 5 KM C TRACK

13:00 PRIZE GIVING CEREMONY SKI STADIUM

15:00 – 17:00 OFFICIAL TRAINING FOR PURSUIT F 5 KM F TRACK

17:00 – 19:00 RACE OFFICE OPENING HOURS SKI CENTER "SMECERES SILS"

18:00 TEAM CAPTAINS MEETING PURSUIT SKI CENTER "SMECERES SILS"



#### **COURSE LAYOUT 5KM INTERVAL C**



No couching at the stadium







#### STADIUM LAYOUT INTERVAL C







#### **WEATHER FORECAST**





Grooming at around 21:00 to 22:00

Track closed from 21:00 to 6:00 in the morning









#### **BIBS DISTRIBUTION**

Competition bibs will be distributed

- at Smecersils recreation center main building (race office) from
  8:30 AM
- 2. Transponders are distributed in the starting area before the race





## F I/S°

#### Athletes with active 1 written reprimand

| 3501577 ANDERSSON  | Fredrik           | SWE |
|--------------------|-------------------|-----|
| 3422841 AURLAND    | Joachim           | NOR |
| 3550207 BISENIEKS  | Ilvars            | LAT |
| 3390258 DREMLJUGA  | Karl Sebastian    | EST |
| 3422263 KVAALE     | Gaute             | NOR |
| 3422651 KVISLE     | Erland