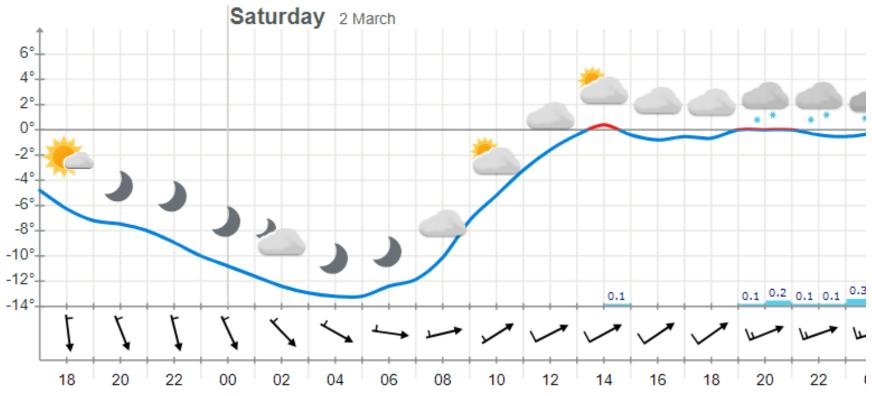

#### **WEATHER FORECAST**

Grooming at around 21:00 to 22:00

Track closed from 21:00 to 6:00 in the morning