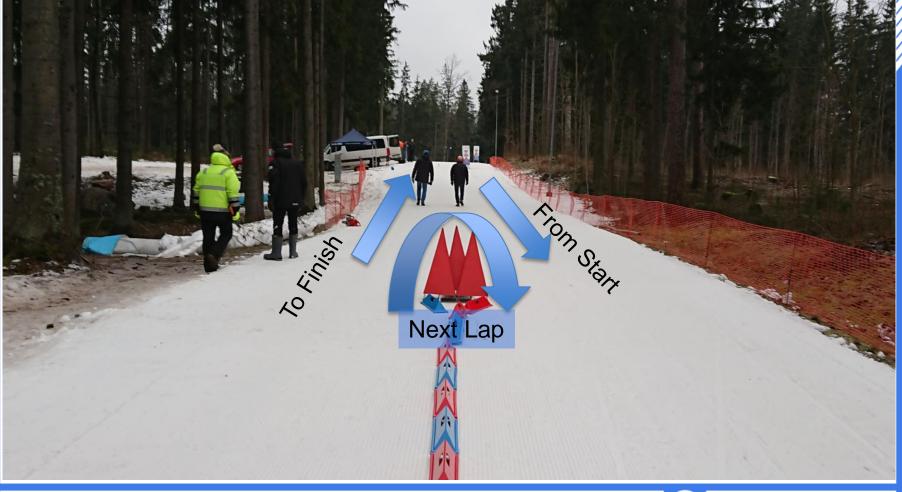

#### **STADIUM LAYOUT**

#### **STADIUM LAYOUT**

**INFOSKI.LV** 

FIS LATVIAN CHAMPIONSHIP 2020 MADONA, LATVIA  $15^{TH}$ - $16^{TH}$  FEBRUARY