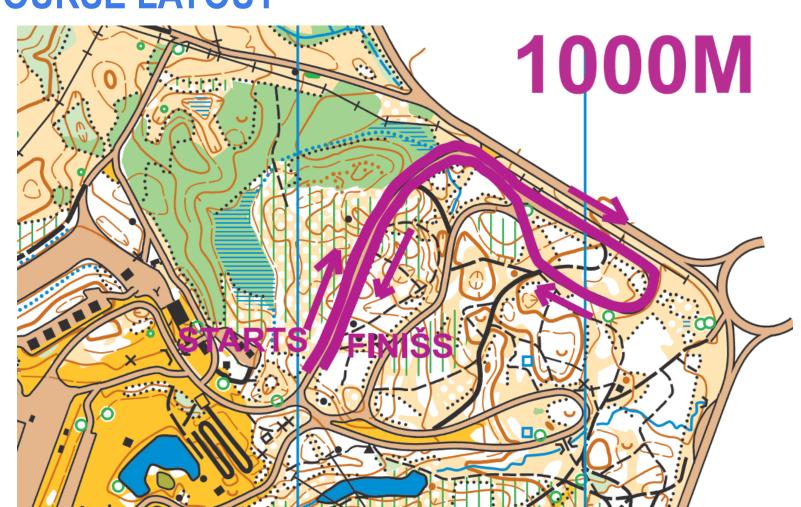

## **COURSE LAYOUT**

FIS LATVIAN CHAMPIONSHIP 2020 MADONA, LATVIA  $15^{TH}$ - $16^{TH}$  FEBRUARY

SKILV MADONAS DOME

FIS