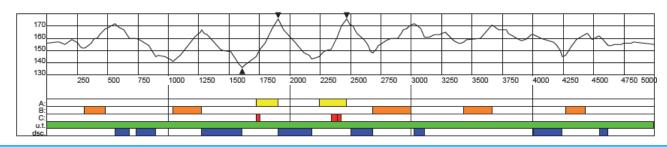

#### COURSE LAYOUT, COURSE PROFILES

AND STADIUM CONFIGURATIONS Name of organizer: Sport club "Madona"

Competition distance: 5, 10, 15, 20, 30km

Longitude of the course: 5km

176m Category: Maximum Climb (MC): 31m Highest point: Competition Level: Total Climb (TC): 198m