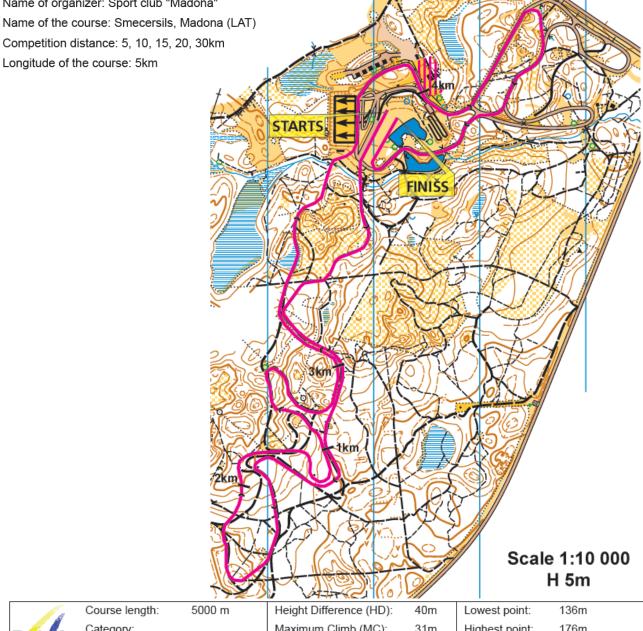

#### COURSE LAYOUT, COURSE PROFILES

AND STADIUM CONFIGURATIONS Name of organizer: Sport club "Madona"

Competition distance: 5, 10, 15, 20, 30km

Longitude of the course: 5km

176m Category: Maximum Climb (MC): 31m Highest point: Competition Level: Total Climb (TC): 198m

Scale 1:10 000 H 5m

| a de la compañía de la | Course length:     | 1100m | Height Difference (HD): | 17m | Lowest point:  | 153m |
|------------------------------------------------------------------------------------------------------------------------------------------------------------------------------------------------------------------------------------------------------------------------------------------------------------------------------------------------------------------------------------------------------------------------------------------------------------------------------------------------------------------------------------------------------------------------------------------------------------------------------------------------------------------------------------------------------------------------------------------|--------------------|-------|-------------------------|-----|----------------|------|
|                                                                                                                                                                                                                                                                                                                                                                                                                                                                                                                                                                                                                                                                                                                                          | Category:          |       | Maximum Climb (MC):     | 10m | Highest point: | 170m |
|                                                                                                                                                                                                                                                                                                                                                                                                                                                                                                                                                                                                                                                                                                                                          | Competition Level: |       | Total Climb (TC):       | 20m |                |      |