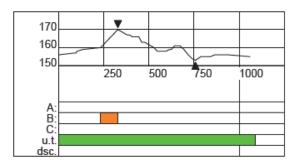

Scale 1:10 000 H 5m

| a de la compañía de la | Course length:     | 1100m | Height Difference (HD): | 17m | Lowest point:  | 153m |
|------------------------------------------------------------------------------------------------------------------------------------------------------------------------------------------------------------------------------------------------------------------------------------------------------------------------------------------------------------------------------------------------------------------------------------------------------------------------------------------------------------------------------------------------------------------------------------------------------------------------------------------------------------------------------------------------------------------------------------------|--------------------|-------|-------------------------|-----|----------------|------|
|                                                                                                                                                                                                                                                                                                                                                                                                                                                                                                                                                                                                                                                                                                                                          | Category:          |       | Maximum Climb (MC):     | 10m | Highest point: | 170m |
|                                                                                                                                                                                                                                                                                                                                                                                                                                                                                                                                                                                                                                                                                                                                          | Competition Level: |       | Total Climb (TC):       | 20m |                |      |