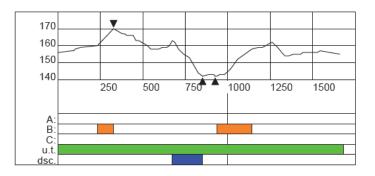

Scale 1:10 000 H 5m

| a de la compañía de la | Course length:     | 1100m | Height Difference (HD): | 17m | Lowest point:  | 153m |
|------------------------------------------------------------------------------------------------------------------------------------------------------------------------------------------------------------------------------------------------------------------------------------------------------------------------------------------------------------------------------------------------------------------------------------------------------------------------------------------------------------------------------------------------------------------------------------------------------------------------------------------------------------------------------------------------------------------------------------------|--------------------|-------|-------------------------|-----|----------------|------|
|                                                                                                                                                                                                                                                                                                                                                                                                                                                                                                                                                                                                                                                                                                                                          | Category:          |       | Maximum Climb (MC):     | 10m | Highest point: | 170m |
|                                                                                                                                                                                                                                                                                                                                                                                                                                                                                                                                                                                                                                                                                                                                          | Competition Level: |       | Total Climb (TC):       | 20m |                |      |