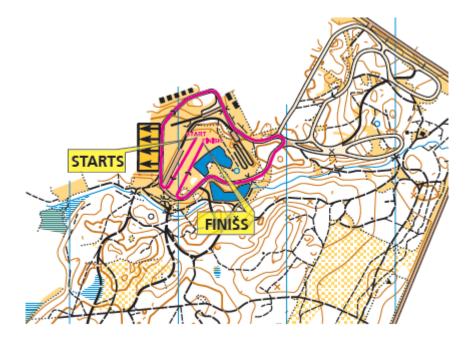

#### COURSE LAYOUT, COURSE PROFILES AND STADIUM CONFIGURATIONS

Name of organizer: Sport club "Madona" Name of the course: Smecersils, Madona (LAT)

Competition distance: sprint 1,1km

Longitude of the course: 1,1km

Scale 1:10 000 H 5m

| a de la compañía de la | Course length:     | 1100m | Height Difference (HD): | 17m | Lowest point:  | 153m |
|------------------------------------------------------------------------------------------------------------------------------------------------------------------------------------------------------------------------------------------------------------------------------------------------------------------------------------------------------------------------------------------------------------------------------------------------------------------------------------------------------------------------------------------------------------------------------------------------------------------------------------------------------------------------------------------------------------------------------------------|--------------------|-------|-------------------------|-----|----------------|------|
|                                                                                                                                                                                                                                                                                                                                                                                                                                                                                                                                                                                                                                                                                                                                          | Category:          |       | Maximum Climb (MC):     | 10m | Highest point: | 170m |
|                                                                                                                                                                                                                                                                                                                                                                                                                                                                                                                                                                                                                                                                                                                                          | Competition Level: |       | Total Climb (TC):       | 20m |                |      |