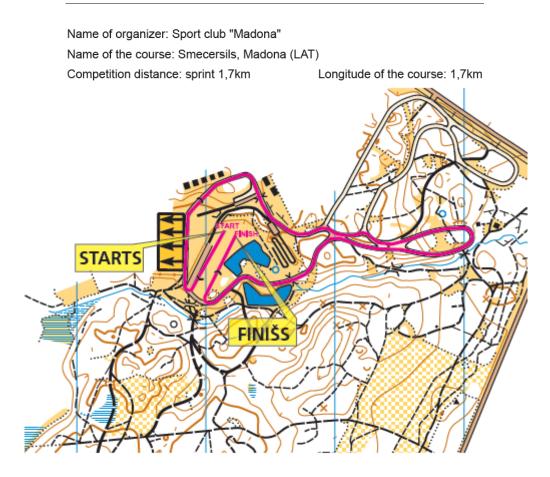

#### COURSE LAYOUT, COURSE PROFILES AND STADIUM CONFIGURATIONS

Name of organizer: Sport club "Madona" Name of the course: Smecersils, Madona (LAT)

Competition distance: sprint 1,1km

Longitude of the course: 1,1km

Scale 1:10 000 H 5m

| a de la compañía de la | Course length:     | 1100m | Height Difference (HD): | 17m | Lowest point:  | 153m |
|------------------------------------------------------------------------------------------------------------------------------------------------------------------------------------------------------------------------------------------------------------------------------------------------------------------------------------------------------------------------------------------------------------------------------------------------------------------------------------------------------------------------------------------------------------------------------------------------------------------------------------------------------------------------------------------------------------------------------------------|--------------------|-------|-------------------------|-----|----------------|------|
|                                                                                                                                                                                                                                                                                                                                                                                                                                                                                                                                                                                                                                                                                                                                          | Category:          |       | Maximum Climb (MC):     | 10m | Highest point: | 170m |
|                                                                                                                                                                                                                                                                                                                                                                                                                                                                                                                                                                                                                                                                                                                                          | Competition Level: |       | Total Climb (TC):       | 20m |                |      |