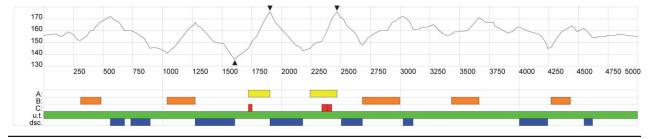

# COURSE LAYOUT, COURSE PROFILES STADIUM CONFIGURATIONS

Name of organizer: Sport club "Madona"
Name of the course: Smecersils, Madona (LAT)
Competition distance: 5, 10, 15, 20, 30km
Longitude of the course: 5km