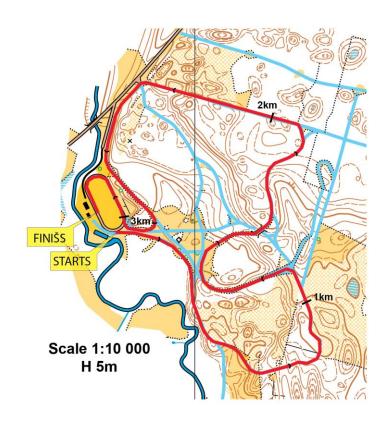

### **COMPETITION COURSE**

Name of the course: Mailes, Vietalva, Pļaviņas (LAT)

Competition distance: 1.5km Longitude of the course: 1,5km

Name of the course: Mailes, Vietalva, Pļaviņas (LAT)

Competition distance: 10, 20km Longitude of the course: 3,3km

Name of the course: Mailes, Vietalva, Pļaviņas (LAT)

Competition distance: 7.5, 15, 30km Longitude of the course: 3,75km

### **COMPETITION VENUE**

Competition venue map: https://goo.gl/maps/gY8ro9bygL92 Competition venue is located in sports center "Mailes". Distance: 40km - city Madona, 140km - Riga. (56°43'16.7"N 25°47'04.0"E)