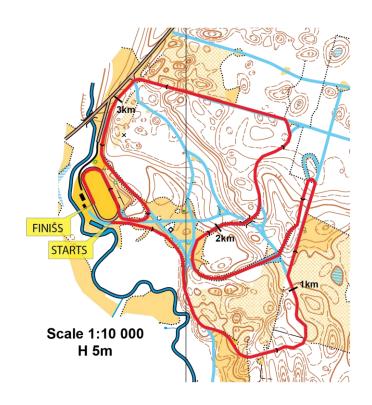

### **COMPETITION COURSE**

Name of the course: Mailes, Vietalva, Pļaviņas (LAT)

Competition distance: 1.5km Longitude of the course: 1,5km

Name of the course: Mailes, Vietalva, Pļaviņas (LAT)

Competition distance: 10, 20km Longitude of the course: 3,3km

Name of the course: Mailes, Vietalva, Pļaviņas (LAT)

Competition distance: 7.5, 15, 30km Longitude of the course: 3,75km

### **COMPETITION VENUE**

Competition venue map: https://goo.gl/maps/gY8ro9bygL92 Competition venue is located in sports center "Mailes". Distance: 40km - city Madona, 140km - Riga. (56°43'16.7"N 25°47'04.0"E)