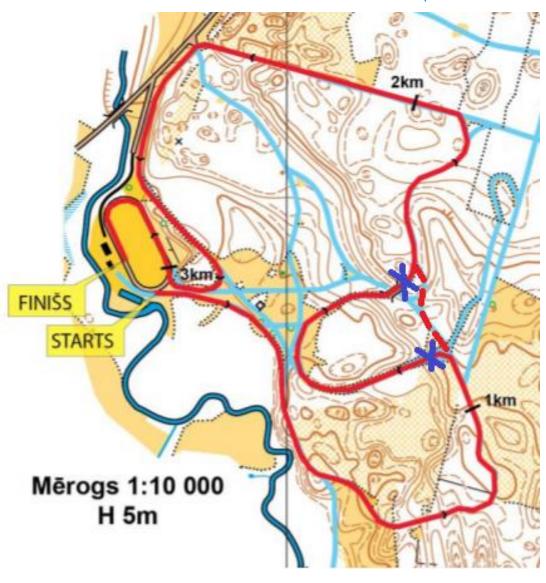

### **COMPETITION COURSE**

Name of the course: Mailes, Vietalva, Pļaviņas (LAT)

Competition distance: 1.5km Longitude of the course: 1,5km

Name of the course: Mailes, Vietalva, Pļaviņas (LAT)

Competition distance: 10, 20km Longitude of the course: 3,3km

Name of the course: Mailes, Vietalva, Pļaviņas (LAT)

Competition distance: 7.5, 15, 30km Longitude of the course: 3,75km

### **COMPETITION VENUE**

Competition venue map: https://goo.gl/maps/gY8ro9bygL92 Competition venue is located in sports center "Mailes". Distance: 40km - city Madona, 140km - Riga. (56°43'16.7"N 25°47'04.0"E)