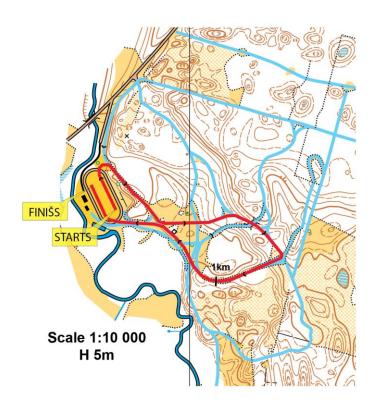

### **COMPETITION COURSE**

Name of the course: Mailes, Vietalva, Pļaviņas (LAT)

Competition distance: 1.5km Longitude of the course: 1,5km

Name of the course: Mailes, Vietalva, Pļaviņas (LAT)

Competition distance: 10, 20km Longitude of the course: 3,3km

Name of the course: Mailes, Vietalva, Pļaviņas (LAT)

Competition distance: 7.5, 15, 30km Longitude of the course: 3,75km

### **COMPETITION VENUE**

Competition venue map: https://goo.gl/maps/gY8ro9bygL92 Competition venue is located in sports center "Mailes". Distance: 40km - city Madona, 140km - Riga. (56°43'16.7"N 25°47'04.0"E)