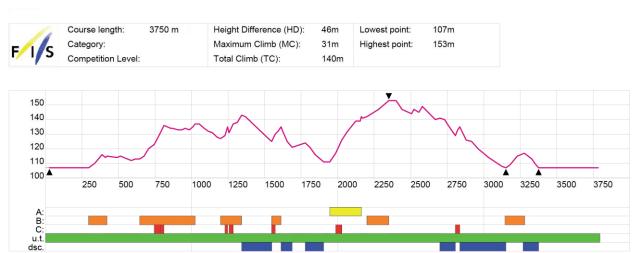

### **COMPETITION COURSE**

Name of the course: Mailes, Vietalva, Pļaviņas (LAT)

Competition distance: 1.5km Longitude of the course: 1,5km

Name of the course: Mailes, Vietalva, Pļaviņas (LAT)

Competition distance: 10, 20km Longitude of the course: 3,3km

Name of the course: Mailes, Vietalva, Pļaviņas (LAT)

Competition distance: 7.5, 15, 30km Longitude of the course: 3,75km