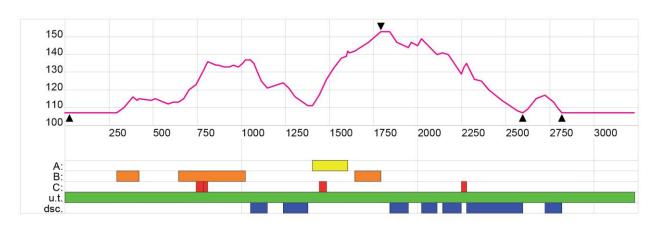

### **COMPETITION COURSE**

Name of the course: Mailes, Vietalva, Pļaviņas (LAT)

Competition distance: 1.5km Longitude of the course: 1,5km

Name of the course: Mailes, Vietalva, Pļaviņas (LAT)

Competition distance: 10, 20km Longitude of the course: 3,3km

Name of the course: Mailes, Vietalva, Pļaviņas (LAT)

Competition distance: 7.5, 15, 30km Longitude of the course: 3,75km