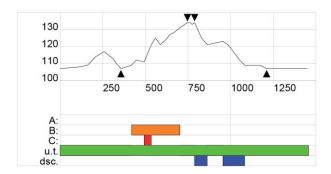

### **COMPETITION COURSE**

Name of the course: Mailes, Vietalva, Pļaviņas (LAT)

Competition distance: 1.5km Longitude of the course: 1,5km

Name of the course: Mailes, Vietalva, Pļaviņas (LAT)

Competition distance: 10, 20km Longitude of the course: 3,3km

Name of the course: Mailes, Vietalva, Pļaviņas (LAT)

Competition distance: 7.5, 15, 30km Longitude of the course: 3,75km