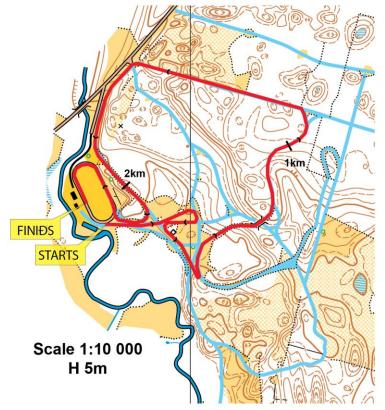

#### COURSE LAYOUT, COURSE PROFILES AND STADIUM CONFIGURATIONS

| FIS | Course length:     | 2500m | Height Difference (HD): | 46m | Lowest point:  | 107m |
|-----|--------------------|-------|-------------------------|-----|----------------|------|
|     | Category:          |       | Maximum Climb (MC):     | 31m | Highest point: | 153m |
|     | Competition Level: |       | Total Climb (TC):       | 86m |                |      |