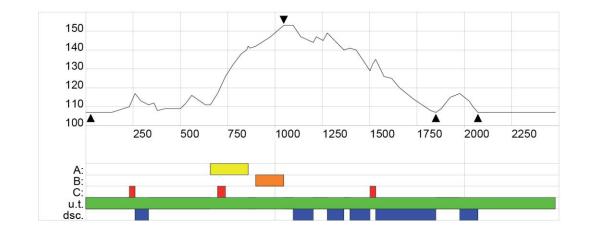

#### COURSE LAYOUT, COURSE PROFILES AND STADIUM CONFIGURATIONS

| FIS | Course length:     | 2500m | Height Difference (HD): | 46m | Lowest point:  | 107m |
|-----|--------------------|-------|-------------------------|-----|----------------|------|
|     | Category:          |       | Maximum Climb (MC):     | 31m | Highest point: | 153m |
|     | Competition Level: |       | Total Climb (TC):       | 86m |                |      |