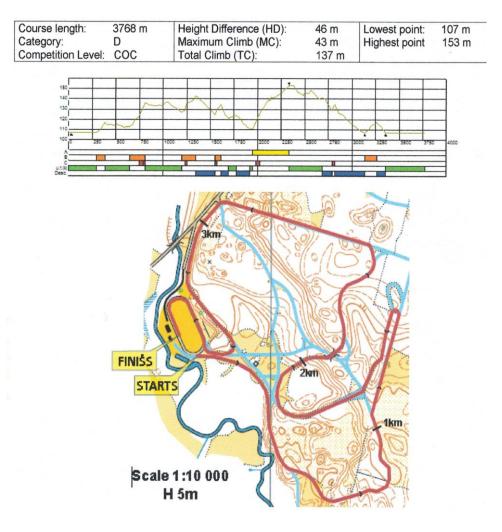

Riga, LV-1013 Phone: +371 67387716, Fax: 67387717 email: <u>info@infoski.lv</u>, website: <u>www.infoski.lv</u>

### **TEAM ENTRIES**

Official Team Entries must be sent to info@infoski.lv not later than February 12, 2015.

Total entry fee for both competitions – 20 EUR, for one competition – 10 EUR. Fee can be paid via bank transfer (not later than February 12, 2015) or in cash at the competition office before start bib pickup.

**INFOSKI.LV** 

Information for bank transfer:

Company name: Biedriba "Latvijas Sleposanas savieniba" Reg. No. 40008023069 Bank: AS DNB Banka, SWIFT: RIKOLV2X EUR account No.: LV03RIKO0002930116202 or Bank: AS Swedbank, SWIFT: HABALV22 LVL, EUR account No.: LV19HABA0551031997550

# COMPETITION COURSES

1,5 KM COURSE



#### 3,3 KM COURSE



#### 3,75 KM COURSE



### **COMPETITION VENUE**

Competition venue map: <u>http://www.infoski.lv/trases/distancu-sleposana/mailes</u> Competition venue is located in Ski- centre "Mailes". Distance: 18km - city Plavinas, 140km – Riga.

#### **ACCOMODATION INFO**

Plavinas Tourist Information Centre Daugavas street 49, Plavinas, LV-5120 Phone: +371 22000981, E-mail: turisma.info.centrs@plavinas.lv Accommodation place: www.odzienasmuiza.lv





**INFOSKI.LV**