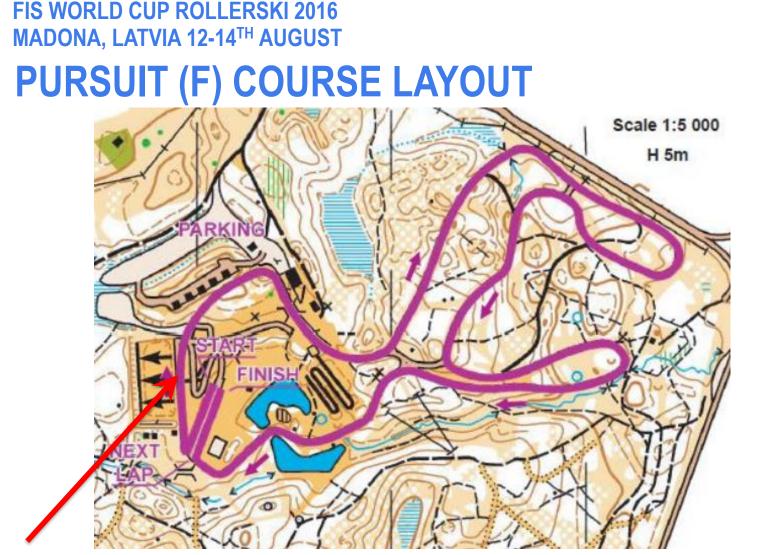

### START, FINISH, NEXT LAP – NEAR THE SHOOTING RANGE

FIS ROLLER SKI WORLD

MADONA 20