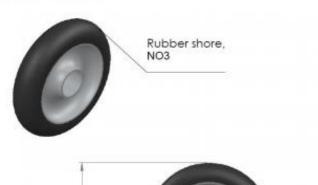

#### FIS WORLD CUP ROLLERSKI 2016 MADONA, LATVIA 12-14<sup>TH</sup> AUGUST ROLLERSKI EQUIPMENT INFORMATION

- Skating wheels for Pursuit: wheel material rubber wheel Nr. 3.
- Width of skating wheel hub is 24mm
- Inner distance between bearings is 10mm
- 608 bearings in use.