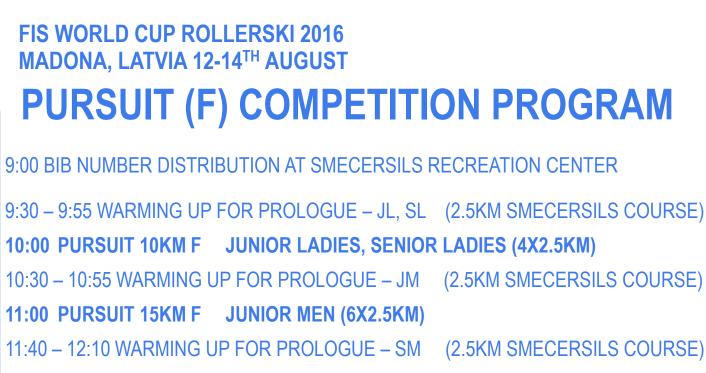

- Norway (2 men)
- Russia (7 women, 3 men)
- Sweden (3 women, 5 men)
- Ukraine (5 women, 13 men)
- **Totally 74** (32 women, 42 men)

Latvija

E/I/S

12:10 PURSUIT 15KM F SENIOR MEN (6X2.5KM)

13:00 OFFICIAL PRIZE GIVING CEREMONY (SMECERSILS RECREATION CENTER)