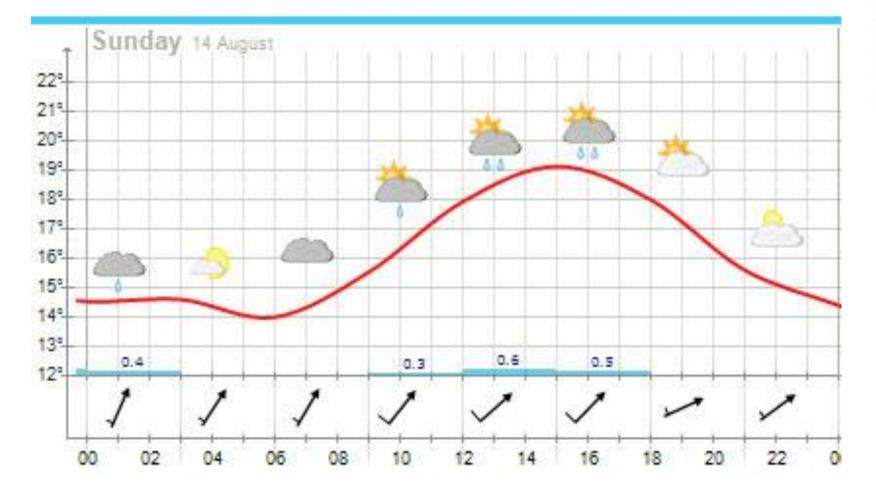

#### FIS WORLD CUP ROLLERSKI 2016 MADONA, LATVIA 12-14<sup>TH</sup> AUGUST WEATHER FORECAST

🐧 MADONAS DOME

Latvija

FIS