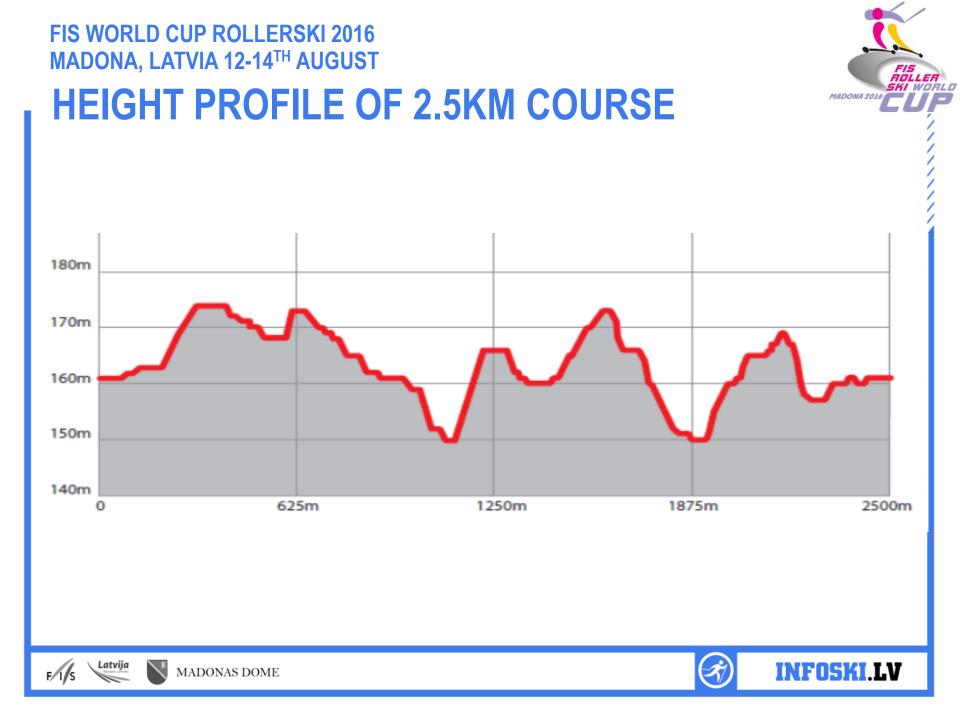

### START, FINISH, NEXT LAP – NEAR THE SHOOTING RANGE

FIS ROLLER SKI WORLD

MADONA 20