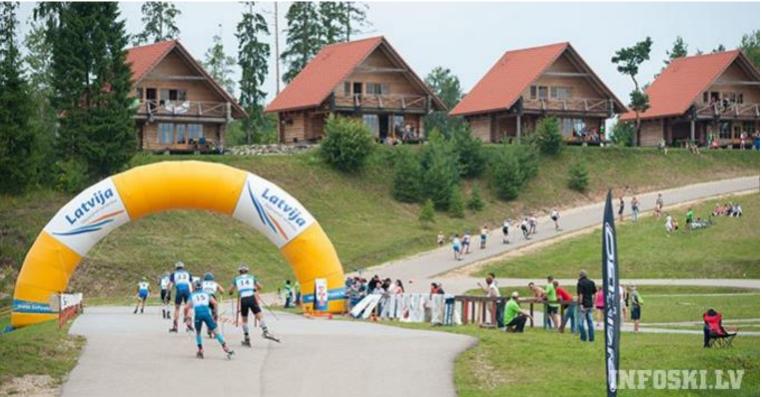

### START, FINISH, NEXT LAP – NEAR THE SHOOTING RANGE

FIS ROLLER SKI WORLD

MADONA 20