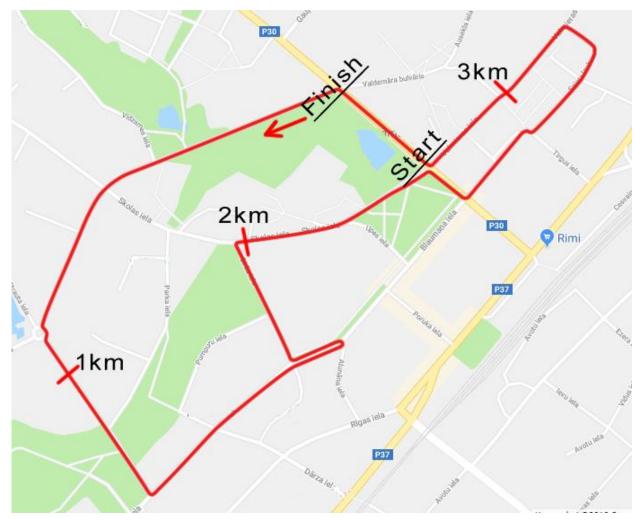

Meklēt

>

🔆 Šodienas laika prognoze Rīgai Temp.: 23°C Y Vējš: 5m/s

a

E IS

MASS START (F) SATURDAY 21<sup>ST</sup> JULY