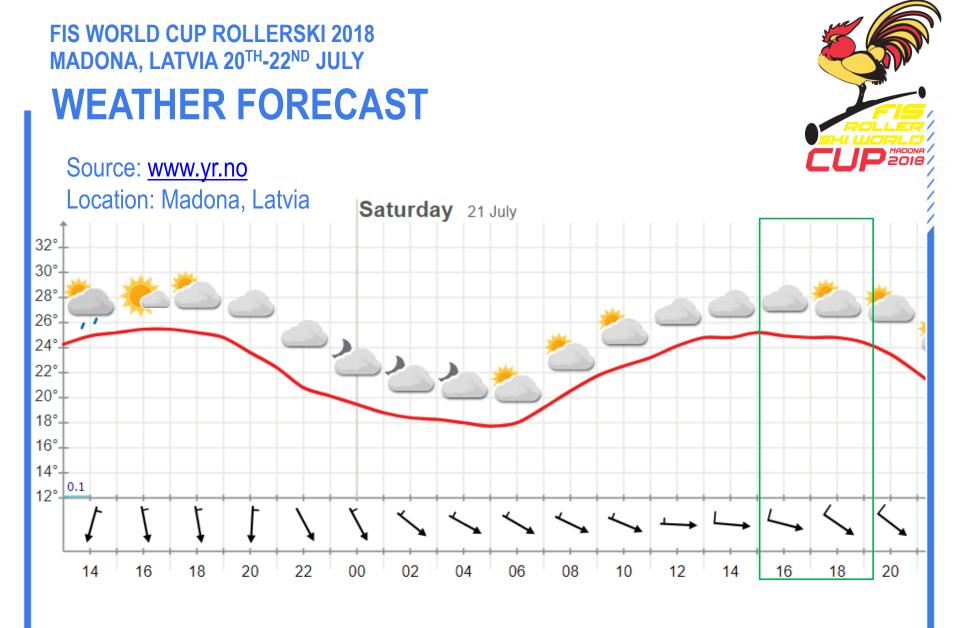

## AGENDA FOR SATURDAY 21<sup>ST</sup> JULY

8:00-10:00 Distribution of C rollerskis for official training of individual race (C) at Hotel 9:00-11:00 Official Training for individual race (C) at Smeceres sils 2,5km course

Mass start F (Own frames/ wheels provided by OC) 14:00 – 14:55 Sprint warm-aup track open near the start area 14:40 – 14:55 Track 3,15km course open for Warm-up

15.00 Mass start 15km F Junior Ladies and Senior Ladies (5 x 3,3km) at Madona city Il Junior Ladies start 2 minute after Senior Ladies 16:15 Mass start 20km F Junior Men (6 x 3,3 km) 17.15 Mass start 20km F Men (6 x 3,3 km) Flower ceremony 15 min after each finish