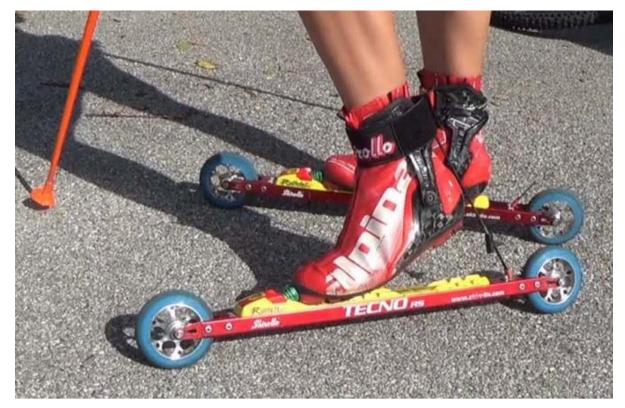

# **INFORMATION FROM THE EQUIPMENT CONTROL**

396.2.3 THE DIAMETER OF THE WHEELS MUST NOT BE MORE THAN 100 MM.

396.2.4 THE DISTANCE BETWEEN THE AXLES OF THE ROLLER SKIS MUST NOT BE LESS THAN 530 MM.

396.2.7 SAFETY HELMETS (E.G. DIN EN 1078 OR EQUIVALENT) AND EYE PROTECTION MUST BE WORN DURING OFFICIAL TRAINING AND COMPETITION.

# INFORMATION FROM THE EQUIPMENT CONTROL (ELPEX)