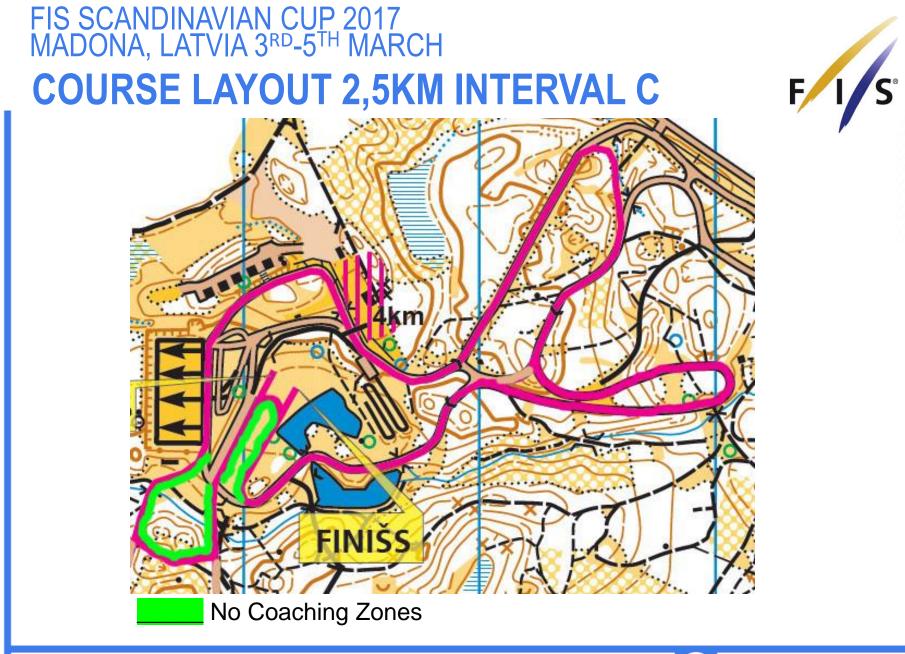

### **STADIUM LAYOUT 2,5 KM INTERVAL C**

**INFOSKI.LV** 

MADONAS DOME

Latvija