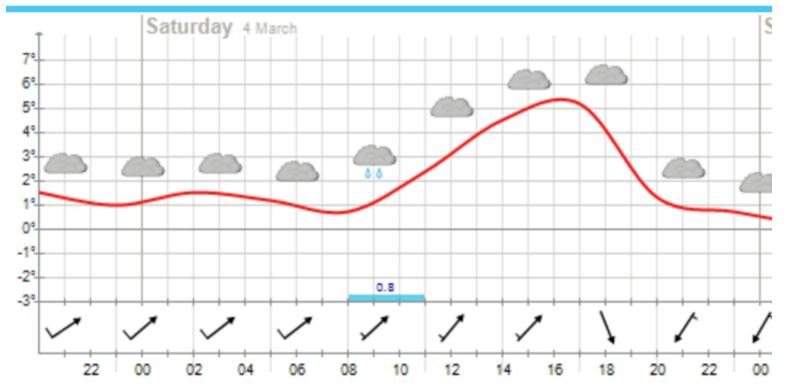

# WEATHER FORECAST

#### Meteogram, next 48 hours

Grooming at 20:00

Track closed from 20:00 to 8:50 in the morning

Latvija

FIS SCANDINAVIAN CUP 2017 MADONA, LATVIA  $3^{\text{RD}}-5^{\text{TH}}$  MARCH