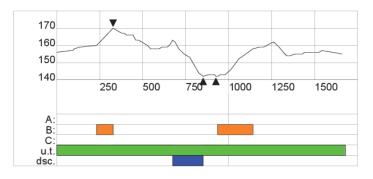

**INFOSKI.LV** 

Name of the course: Smecersils, Madona (LAT)Competition distance: sprint 1,7kmLongitude of the course: 1,7km

Scale 1:10 000 H 5m

| 57    | Course length:     | 1670m | Height Difference (HD): | 28m | Lowest point:  | 142m |
|-------|--------------------|-------|-------------------------|-----|----------------|------|
| F I S | Category:          |       | Maximum Climb (MC):     | 16m | Highest point: | 170m |
|       | Competition Level: |       | Total Climb (TC):       | 43m |                |      |