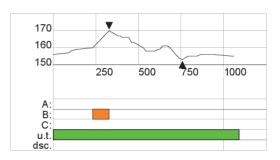

# COURSE LAYOUT, COURSE PROFILES STADIUM CONFIGURATIONS

Name of the course: Smecersils, Madona (LAT)Competition distance: sprint 1,1kmLongitude of the course: 1,1km

Scale 1:10 000 H 5m

MADONAS NOVADA PAŠVALDĪBA