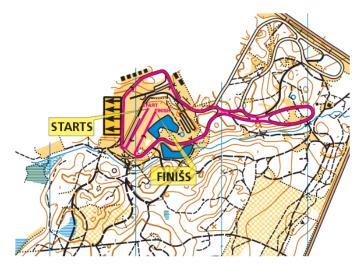

**INFOSKI.LV** 

Name of the course: Smecersils, Madona (LAT)Competition distance: sprint 1,7kmLongitude of the course: 1,7km

Scale 1:10 000 H 5m

| 57    | Course length:     | 1670m | Height Difference (HD): | 28m | Lowest point:  | 142m |
|-------|--------------------|-------|-------------------------|-----|----------------|------|
| F I S | Category:          |       | Maximum Climb (MC):     | 16m | Highest point: | 170m |
|       | Competition Level: |       | Total Climb (TC):       | 43m |                |      |