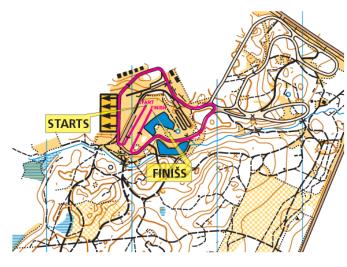

# COURSE LAYOUT, COURSE PROFILES STADIUM CONFIGURATIONS

Name of the course: Smecersils, Madona (LAT)Competition distance: sprint 1,1kmLongitude of the course: 1,1km

Scale 1:10 000 H 5m

MADONAS NOVADA PAŠVALDĪBA