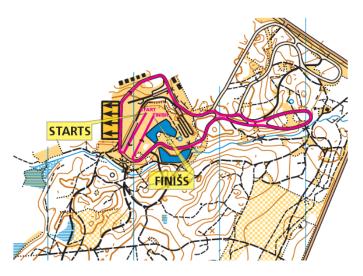

Category: Maximum Climb (MC): 10m Highest point: 170m

Competition Level: Total Climb (TC): 20m

Competition distance: sprint 1,7km Longitude of the course: 1,7km

Scale 1:10 000 H 5m

| E/I/C | Course length:     | 1670m | Height Difference (HD): | 28m | Lowest point:  | 142m |
|-------|--------------------|-------|-------------------------|-----|----------------|------|
|       | Category:          |       | Maximum Climb (MC):     | 16m | Highest point: | 170m |
|       | Competition Level: |       | Total Climb (TC):       | 43m |                |      |