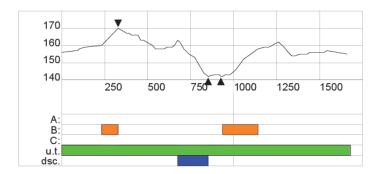

# COURSE LAYOUT, COURSE PROFILES STADIUM CONFIGURATIONS

Name of the course: Smecersils, Madona (LAT)

Competition distance: sprint 1,1km Longitude of the course: 1,1km

Scale 1:10 000 H 5m

Course length: 1100m Height Difference (HD): 17m Lowest point: 153m

Category: Maximum Climb (MC): 10m Highest point: 170m

Competition Level: Total Climb (TC): 20m

Competition distance: sprint 1,7km Longitude of the course: 1,7km

Scale 1:10 000 H 5m

| E/I/C | Course length:     | 1670m | Height Difference (HD): | 28m | Lowest point:  | 142m |
|-------|--------------------|-------|-------------------------|-----|----------------|------|
|       | Category:          |       | Maximum Climb (MC):     | 16m | Highest point: | 170m |
|       | Competition Level: |       | Total Climb (TC):       | 43m |                |      |