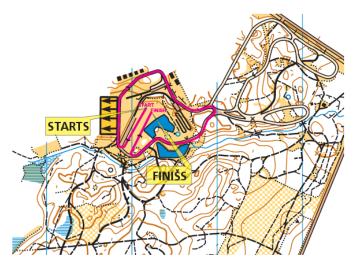

# COURSE LAYOUT, COURSE PROFILES STADIUM CONFIGURATIONS

Name of the course: Smecersils, Madona (LAT)

Competition distance: sprint 1,1km Longitude of the course: 1,1km

Scale 1:10 000 H 5m

Course length: 1100m Height Difference (HD): 17m Lowest point: 153m