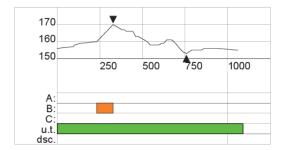

# COURSE LAYOUT, COURSE PROFILES STADIUM CONFIGURATIONS

Name of the course: Smecersils, Madona (LAT)

Competition distance: sprint 1,1km Longitude of the course: 1,1km

Scale 1:10 000 H 5m

Course length: 1100m Height Difference (HD): 17m Lowest point: 153m

Category: Maximum Climb (MC): 10m Highest point: 170m

Competition Level: Total Climb (TC): 20m

Competition distance: sprint 1,7km Longitude of the course: 1,7km

Scale 1:10 000 H 5m

| E/I/C | Course length:     | 1670m | Height Difference (HD): | 28m | Lowest point:  | 142m |
|-------|--------------------|-------|-------------------------|-----|----------------|------|
|       | Category:          |       | Maximum Climb (MC):     | 16m | Highest point: | 170m |
|       | Competition Level: |       | Total Climb (TC):       | 43m |                |      |