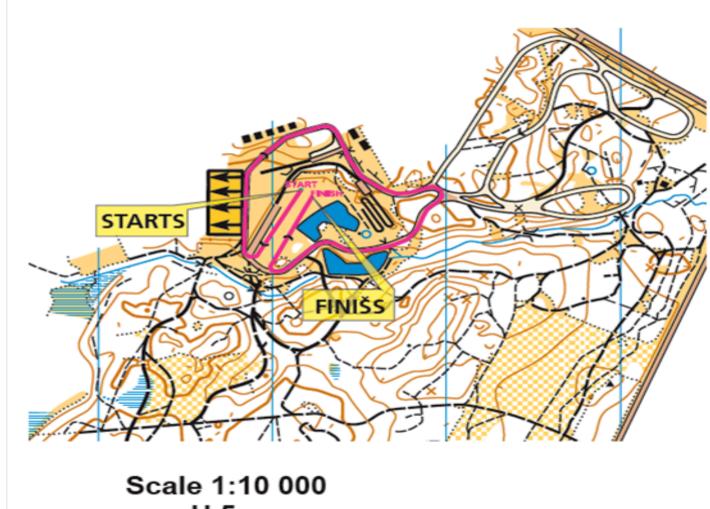

0:0015 km Mass Start C Men (6x2,5km)11:0010 km Mass Start C Women (4x2,5km)

12:30 Officiall Prize giving ceremony

#### **TEAM ENTRIES**

Official Team Entries must be sent to it@infoski.lv not later than march 9, 2017.

Total entry fee for competition – 16 EUR. Fee can be paid via bank transfer (not later than march 9, 2017) or in cash at the competition office before start bib pickup.

Information for bank transfer:

Company name: Biedriba "Latvijas Sleposanas federacija"

Reg. No. 40008023069

Bank: AS DNB Banka, SWIFT: RIKOLV2X EUR account No.: LV03RIKO0002930116202

or

Bank: AS Swedbank, SWIFT: HABALV22





























LVL, EUR account No.: LV19HABA0551031997550

### **COMPETITION COURSE**

### 1.7 KM































## **COMPETITION COURSE**

### 1.1KM



H<sub>5</sub>m





























### **COMPETITION COURSE**

### 2.5KM



### **COMPETITION VENUE**

Ski centre "Smeceres sils" coordinates :  $56^{\circ}84'15"N \ 26^{\circ}19'55$ 

www.smeceressils.lv

### **ACCOMODATION INFO**