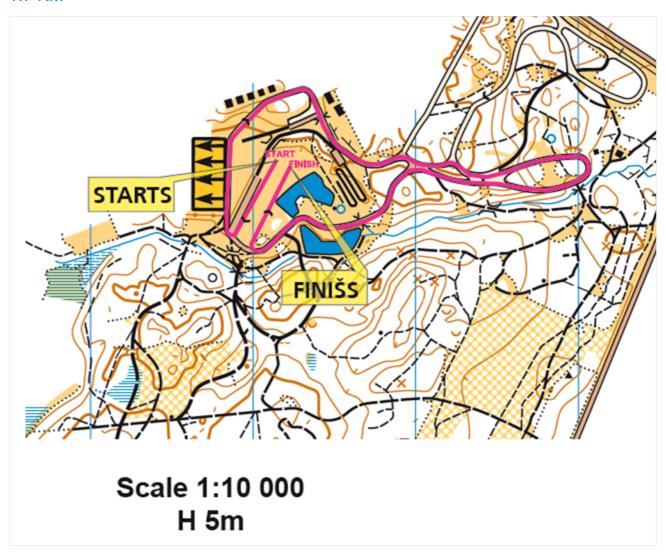

t C

9:00 Team Captains Meeting (Smeceressils building 2th floor)

10:0015 km Mass Start C Men (6x2,5km)11:0010 km Mass Start C Women (4x2,5km)

12:30 Officiall Prize giving ceremony

#### **TEAM ENTRIES**

Official Team Entries must be sent to it@infoski.lv not later than march 9, 2017.

Total entry fee for competition – 16 EUR. Fee can be paid via bank transfer (not later than march 9, 2017) or in cash at the competition office before start bib pickup.

Information for bank transfer:

Company name: Biedriba "Latvijas Sleposanas federacija"

Reg. No. 40008023069

Bank: AS DNB Banka, SWIFT: RIKOLV2X EUR account No.: LV03RIKO0002930116202

or

Bank: AS Swedbank, SWIFT: HABALV22





























LVL, EUR account No.: LV19HABA0551031997550

### **COMPETITION COURSE**

### 1.7 KM































## **COMPETITION COURSE**

### 1.1KM



H<sub>5</sub>m





























### **COMPETITION COURSE**

### 2.5KM



### **COMPETITION VENUE**

Ski centre "Smeceres sils" coordinates :  $56^{\circ}84'15"N \ 26^{\circ}19'55$ 

www.smeceressils.lv

### **ACCOMODATION INFO**